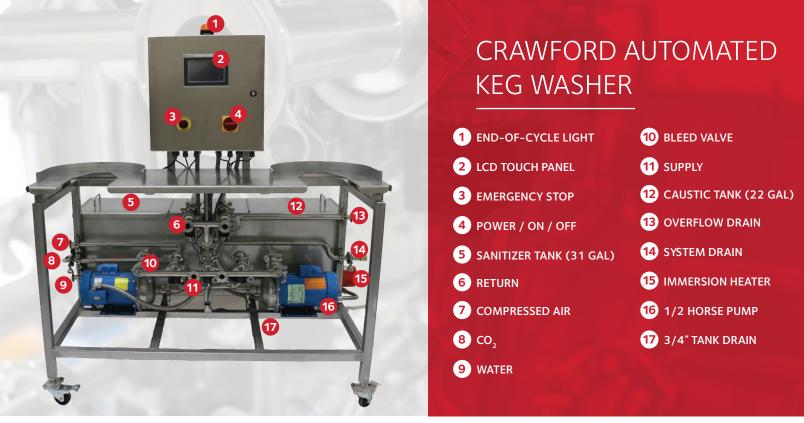

## Specifications:

Caustic Tank: 22 Gallons Sanitizer Tank: 31 Gallons

## Equipped With:

- Touchscreen interface with fully adjustable cycle timing settings, optional manual cycle-through settings, and caustic temperature display
- Built-in temperature probe
- Sanitary stainless-steel components, process piping, with an insulated barrier between solution tanks
- Quiet, yet powerful, pumps
- Pressure regulators for incoming compressed air and CO<sub>2</sub>
- Dual heads and locators to wash two kegs at once
- Easy caustic and sanitizer drain ports
- Casters for mobility